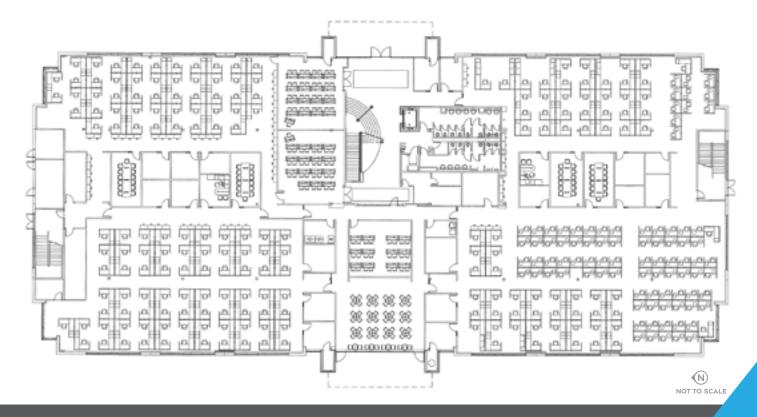

### PARK PLACE

SE CORNER LOOP 101 & LOOP 202 | CHANDLER, AZ
WWW.ALLREDPARKPLACE.COM

1340 SOUTH SPECTRUM BLVD. CHANDLER, AZ

FULL FIRST FLOOR ±31,921 SF



FIRST FLOOR VIRTUAL TOUR

- **≯** \$32.00 FSG
- > Plug & Play with 284 desks total
- Parking: ±6.0/1,000 overall









# FLOOR PLAN



#### FIRST FLOOR

282 Workstations | 2 Offices



#### **LEASING CONTACT:**

#### **BRAD ANDERSON**

+1 602 224 4403 | brad.anderson@cushwake.com

#### MIKE STRITTMATTER

+1 602 224 4457 | mike.strittmatter@cushwake.com

2555 E Camelback Rd, Suite 400, Phoenix, AZ 85016 +1 602 954 9000 | cushmanwakefield.com

©2023. Cushman & Wakefield. All rights reserved. The information contained in this communication is strictly confidential. This information has been obtained from sources believed to be reliable but has not been verifie. No warranty or representation, express or implied, is made as to the condition of the property (or properties) referenced herein or as to the accuracy or completeness of the information contained herein, and same is submitted subject to errors, omissions, change of price, rental or other conditions, withdrawal with