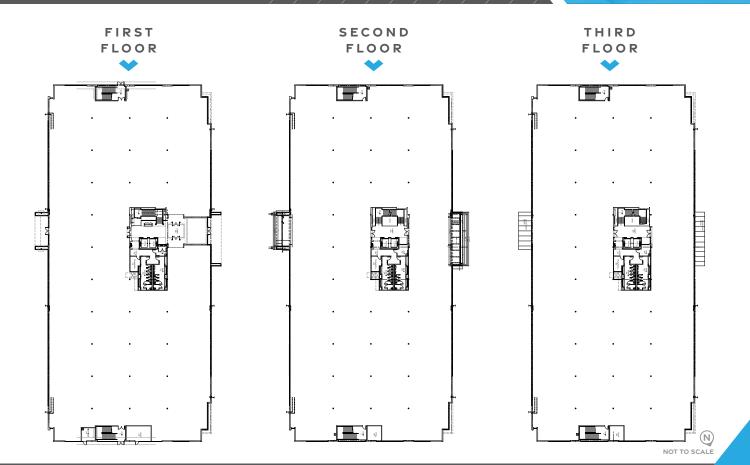

## PARK PLACE

SE CORNER LOOP 101 & LOOP 202 | CHANDLER, AZ
WWW.ALLREDPARKPLACE.COM

1375 S PRICE ROAD CHANDLER, AZ

±150,000 THREE STORY CLASS A OFFICE BUILDING

- **★** ±150,000 SF Available
- **★** ±50,000 SF per floor
- **≯** \$30.00 NNN
- > Parking: ±6/1,000 overall
- ★ ±16' deck to deck height

♦ Covered parking available within the adjacent parking structure



COMMON LOBBY VIRTUAL TOUR







# FLOOR PLAN



#### **LEASING CONTACT:**

### **BRAD ANDERSON**

+1 602 224 4403 | brad.anderson@cushwake.com

#### MIKE STRITTMATTER

+1 602 224 4457 | mike.strittmatter@cushwake.com

2555 E Camelback Rd, Suite 400, Phoenix, AZ 85016 +1 602 954 9000 | cushmanwakefield.com

©2023. Cushman & Wakefield. All rights reserved. The information contained in this communication is strictly confidential. This information has been obtained from sources believed to be reliable but has not been verified. No warranty or representation, express or implied, is made as to the condition of the property (or properties) referenced herein or as to the accuracy or completeness of the information contained herein, and same is submitted subject to errors, omissions, change of price, rental or other conditions, withdrawal with